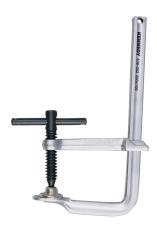

## Kennedy 600x120mm T-HANDLE GENERAL USE CLAMP

General-purpose. Manufactured from medium heat treated carbon steel finished with nickel and chrome plating. Steel T-spindle for extra clamping force.

| Specifications      | Details              |
|---------------------|----------------------|
| Brand               | Kennedy              |
| Product Number      | SG-60CSGTS           |
| Overall Length      | 700 mm               |
| Handle Material     | Steel                |
| Handle Shape        | T-shape              |
| Body Material       | Steel                |
| Protection Features | Corrosion-resistant  |
| Opening Capacity    | 600 mm               |
| Body Finish         | Nickel/Chrome Plated |
| Throat Depth        | 120 mm               |
| Holding Capacity    | 750 kg               |