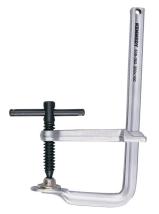

## Kennedy 200x100mm T-HANDLE GENERAL USE CLAMP

General-purpose. Manufactured from medium heat treated carbon steel finished with nickel and chrome plating. Steel T-spindle for extra clamping force.

| Specifications      | Details              |
|---------------------|----------------------|
| Brand               | Kennedy              |
| Product Number      | G-20CSGTS            |
| Overall Length      | 380 mm               |
| Handle Material     | Steel                |
| Handle Shape        | T-shape              |
| Body Material       | Steel                |
| Protection Features | Corrosion-resistant  |
| Opening Capacity    | 200 mm               |
| Body Finish         | Nickel/Chrome Plated |
| Throat Depth        | 100 mm               |
| Holding Capacity    | 450 kg               |