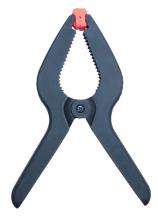

## Kennedy 210mm SPRING ACTION CLAMPS (SET-4)

The spring-loaded action is designed for speed and convenience, these multiple use clamps are used for holding a workpiece steady, or providing a

| Specifications   | Details           |
|------------------|-------------------|
| Throat Depth     | 100 mm            |
| Includes         | (4) Spring Clamps |
| Product Number   | KEN-539-5340GTSK  |
| Handle Material  | Plastic           |
| Overall Length   | 210 mm            |
| Туре             | Spring Clamp Set  |
| Opening Capacity | 90 mm             |
| Body Material    | Plastic           |
| Jaw Pad Material | Plastic           |
| Jaw Pad Movement | Pivot             |
| Jaw Type         | Non-marking       |
| Brand            | Kennedy           |