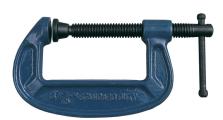

## Kennedy 6 MEDIUM DUTY G CLAMP

Engineer

| Specifications   | Details        |
|------------------|----------------|
| Body Colour      | Blue           |
| Throat Depth     | 82 mm          |
| Body Finish      | Powder-coated  |
| Screw Material   | Steel          |
| Product Number   | KEN5392760GTSK |
| Screw Finish     | Black Oxide    |
| Туре             | G-clamp        |
| Opening Capacity | 150 mm         |
| Body Material    | Steel          |
| Brand            | Kennedy        |