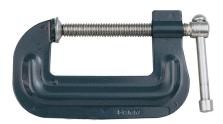

## Kennedy 3 WELDED PRESSED STEEL CLAMP

Welded steel frame with chrome- plated steel screw, handle and swivel shoes. Suitable for light-duty applications.

| Specifications   | Details        |
|------------------|----------------|
| Screw Finish     | Chrome Plated  |
| Туре             | G-clamp        |
| Opening Capacity | 75 mm          |
| Product Number   | KEN5391990GTSK |
| Screw Material   | Steel          |
| Body Material    | Steel          |
| Body Finish      | Powder-coated  |
| Throat Depth     | 35 mm          |
| Body Colour      | Blue           |
| Brand            | Kennedy        |