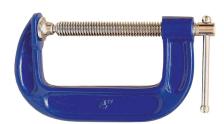

## **Senator 2 CAST STEEL G CLAMP**

Light-duty cast steel. Suitable for tradespeople, engineers, woodworkers etc.

| Specifications   | Details        |
|------------------|----------------|
| Brand            | Senator        |
| Product Number   | SEN5391020GTSK |
| Body Colour      | Blue           |
| Throat Depth     | 40 mm          |
| Body Finish      | Powder-coated  |
| Screw Finish     | Chrome Plated  |
| Туре             | G-clamp        |
| Screw Material   | Steel          |
| Body Material    | Steel          |
| Opening Capacity | 50 mm          |