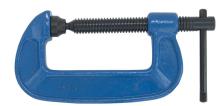

## Kennedy 6 EXTRA HEAVY DUTY G CLAMP

Manufactured from drop forged steel ribbed anti-twist frame suited to fabrication and welding applications, etc.

| Specifications   | Details       |
|------------------|---------------|
| Body Colour      | Blue          |
| Throat Depth     | 72 mm         |
| Screw Finish     | Black Oxide   |
| Body Finish      | Powder-coated |
| Туре             | G-clamp       |
| Opening Capacity | 150 mm        |
| Body Material    | Steel         |
| Screw Material   | Steel         |
| Product Number   | CC40106GTS    |
| Brand            | Kennedy       |