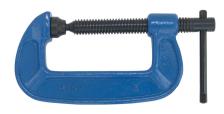

## Kennedy 3 EXTRA HEAVY DUTY G CLAMP

Manufactured from drop forged steel ribbed anti-twist frame suited to fabrication and welding applications, etc.

| Specifications   | Details       |
|------------------|---------------|
| Body Colour      | Blue          |
| Throat Depth     | 43 mm         |
| Body Finish      | Powder-coated |
| Screw Finish     | Black Oxide   |
| Туре             | G-clamp       |
| Product Number   | CC40103GTS    |
| Screw Material   | Steel         |
| Body Material    | Steel         |
| Opening Capacity | 75 mm         |
| Brand            | Kennedy       |