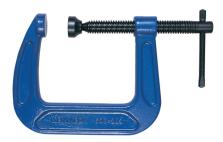

## Kennedy 3 HEAVY DUTY G CLAMP - DEEP THROAT

Specialist clamp manufactured from drop forged steel, with extra throat depth for clamping workpieces further in from the edges, allowing a greater range of applications.

| Specifications   | Details       |
|------------------|---------------|
| Brand            | Kennedy       |
| Throat Depth     | 50 mm         |
| Body Colour      | Blue          |
| Body Finish      | Powder-coated |
| Screw Finish     | Black Oxide   |
| Туре             | G-clamp       |
| Opening Capacity | 75 mm         |
| Body Material    | Steel         |
| Screw Material   | Steel         |