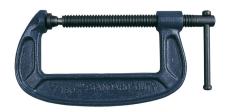

## Kennedy 4 HEAVY DUTY G CLAMP

Manufactured from drop forged ribbed anti-twist frame steel suited to fabrication and other heavy applications, etc.

| Specifications   | Details       |
|------------------|---------------|
| Throat Depth     | 52 mm         |
| Body Finish      | Powder-coated |
| Body Colour      | Blue          |
| Screw Finish     | Black Oxide   |
| Туре             | G-clamp       |
| Opening Capacity | 100 mm        |
| Body Material    | Steel         |
| Screw Material   | Steel         |
| Brand            | Kennedy       |