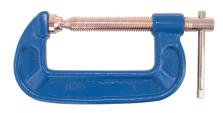

## Kennedy 4 EXTRA HEAVY DUTY G CLAMP WITH COPPER SCREW

Manufactured from drop forged ribbed anti-twist frame steel suited to fabrication and welding applications, etc. Resistant to rusting and weld spatter.

| Specifications      | Details                               |
|---------------------|---------------------------------------|
| Туре                | G-clamp                               |
| Opening Capacity    | 100 mm                                |
| Screw Finish        | Copper-plated                         |
| Protection Features | Rust-resistant Weld-spatter Resistant |
| Body Material       | Steel                                 |
| Screw Material      | Steel                                 |
| Product Number      | CC41104                               |
| Body Finish         | Powder-coated                         |
| Throat Depth        | 65 mm                                 |
| Body Colour         | Blue                                  |
| Brand               | Kennedy                               |