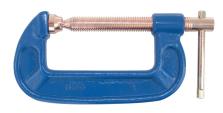

## Kennedy 6 EXTRA HEAVY DUTY G CLAMP WITH COPPER SCREW

Manufactured from drop forged ribbed anti-twist frame steel suited to fabrication and welding applications, etc. Resistant to rusting and weld spatter.

| Specifications      | Details                               |
|---------------------|---------------------------------------|
| Throat Depth        | 90 mm                                 |
| Body Colour         | Blue                                  |
| Body Finish         | Powder-coated                         |
| Screw Finish        | Copper-plated                         |
| Туре                | G-clamp                               |
| Opening Capacity    | 150 mm                                |
| Product Number      | CC41106                               |
| Screw Material      | Steel                                 |
| Body Material       | Steel                                 |
| Protection Features | Rust-resistant Weld-spatter Resistant |
| Brand               | Kennedy                               |