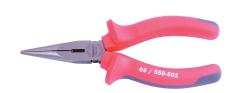

## Kennedy 205mm/8 PRO-TORQ S/NOSEPLIER 1000V INS

Insulated Snipe Nose Pliers Especially suitable for production line environments where repetitive work is undertaken. Double polished head and joint with induction hardened cutting edges. \* Bent nose