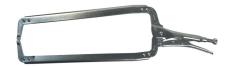

## Kennedy 0-400mm LOCKING C-CLAMP

Wide and deep jaw profile, clears obstacles to firmly clamp sections that a normal grip wrench cannot.

| Specifications | Details              |
|----------------|----------------------|
| SKU            | KEN5589300GTSK       |
| Туре           | Locking Clamp        |
| Jaw Material   | Steel                |
| Finish/Coating | Chrome               |
| Overall Depth  | 20 mm                |
| Overall Width  | 170 mm               |
| Overall Length | 610 mm               |
| Product Number | CC3-2455TL           |
| Throat Depth   | 410 mm               |
| Jaw Style      | C-clamp              |
| Dimensions     | 610mm x 170mm x 20mm |
| Jaw Opening    | 400 mm               |
| Brand          | Kennedy              |