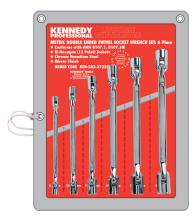

## Kennedy-Pro 8-19mm DOUBLE ENDED SWIVEL SOCKET SET 6PC

Designed to give greater flexibility and improved access when working in difficult conditions. Bihexagon (12 point). Manufactured from fully polished chrome vanadium steel. Conform with ANSI B107.5M. Contents 6 Piece Bi-hexagon: 8 x 9, 10 x 11, 12 x 13, 14 x 15, 16 x 17 and 18 x 19mm.

| Specifications   | Details                                                               |
|------------------|-----------------------------------------------------------------------|
| SKU              | KEN5823725GTSK                                                        |
| Overall Length   | 175 mm 185 mm 196 mm 220 mm 240 mm 265 mm                             |
| Number Of Pieces | 6                                                                     |
| Standards Met    | ANSI B107.5M.                                                         |
| Size             | 10 mm 11 mm 12 mm 13 mm 14 mm 15 mm 16 mm 17 mm 18 mm 19 mm 8 mm 9 mm |
| Size System      | Hexagon                                                               |
| Spanner Type     | Socket Wrench                                                         |
| Size Range       | 8 - 19 mm                                                             |
| Brand            | Kennedy-Pro                                                           |