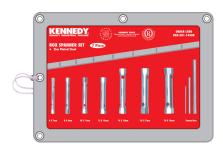

## Kennedy 6-PCE BOX SPANNER SET 0-10BA C/W TOMMY BARS

Sets Manufactured from high quality steel tube. Zinc plated for corrosion resistance, each supplied with tommy bar. 7 Piece Metric:  $6 \times 7$ ,  $8 \times 9$ ,  $10 \times 11$ ,  $12 \times 13$ ,  $14 \times 15$ ,  $16 \times 17$  and  $18 \times 19$ mm. 6 Piece AF: 1/4" x 5/16", 5/16" x 3/8", 3/8" x 7/16", 1/2" x 9/16", 1/2" x 1/2

| Specifications   | Details         |
|------------------|-----------------|
| SKU              | KEN5812350GTSK  |
| Туре             | Box Spanner Set |
| Number Of Pieces | 6               |
| Size System      | BA              |
| Brand            | Kennedy         |