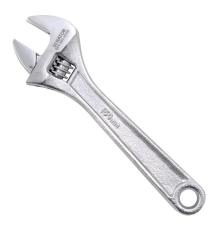

## Senator 6/150mm CHROMED DROP FORGED ADJUSTABLE SPANNER

Tapered jaws for improved access into confined spaces. Smooth jaw adjustment. Graduated laser etched jaw for fast jaw setting. Manufactured from chromed drop forged steel.

| Specifications       | Details           |
|----------------------|-------------------|
| SKU                  | SEN5014060GTSK    |
| Туре                 | Adjustable Wrench |
| Special Features     | Graduated Scale   |
| Overall Length       | 150 mm            |
| Number Of Pieces     | 1                 |
| Standards Met        | ISO 6787:1982     |
| Handle Material      | Steel             |
| Jaw Material         | Steel             |
| Finish/Coating       | Chrome            |
| Maximum Jaw Capacity | 20 mm             |
| Head Angle           | 22.5 °            |
| Jaw Thickness        | Standard          |
| Brand                | Senator           |