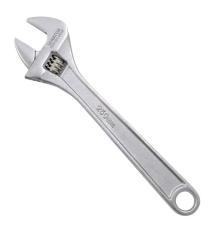

## Senator 10/250mm CHROMED DROP FORGED ADJUSTABLE SPANNER

Tapered jaws for improved access into confined spaces. Smooth jaw adjustment. Graduated laser etched jaw for fast jaw setting. Manufactured from chromed drop forged steel.

| Specifications       | Details           |
|----------------------|-------------------|
| SKU                  | SEN5014100GTSK    |
| Туре                 | Adjustable Wrench |
| Special Features     | Graduated Scale   |
| Overall Length       | 250 mm            |
| Number Of Pieces     | 1                 |
| Standards Met        | ISO 6787:1982     |
| Handle Material      | Steel             |
| Jaw Material         | Steel             |
| Finish/Coating       | Chrome            |
| Maximum Jaw Capacity | 30 mm             |
| Head Angle           | 22.5 °            |
| Jaw Thickness        | Standard          |
| Brand                | Senator           |