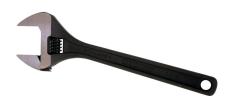

## Kennedy 375mm/15 PHOSPHATE FINISH ADJUSTABLE WRENCH

| Specifications       | Details                               |
|----------------------|---------------------------------------|
| SKU                  | KEN5010150GTSK                        |
| Туре                 | Adjustable Wrench                     |
| Special Features     | Corrosion Resistant Heat Treated Jaws |
| Overall Length       | 375 mm                                |
| Number Of Pieces     | 1                                     |
| Standards Met        | BS 6333-1995; DIN3117-1988            |
| Handle Material      | Steel                                 |
| Jaw Material         | Steel                                 |
| Finish/Coating       | Phosphate                             |
| Maximum Jaw Capacity | 50 mm                                 |
| Head Angle           | 15 °                                  |
| Jaw Thickness        | Standard                              |
| Brand                | Kennedy                               |