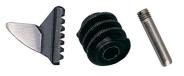

## Kennedy 15 PHOSPHATE JAW AND KNURL KIT

Consisting of replacement jaw, knurl and pin.

| Specifications   | Details                                                        |
|------------------|----------------------------------------------------------------|
| SKU              | KEN5670150GTSK                                                 |
| Туре             | Adjustable Wrench Accessories                                  |
| Special Features | Heat treated jaws                                              |
| Overall Length   | 375 mm                                                         |
| Number Of Pieces | 3                                                              |
| Includes         | Knurl Pin Replacement Jaw                                      |
| Standards Met    | BS 6333: 1983, ANSI B107.8: 1977, DIN 3117, ASME B107.8: 1996q |
| Jaw Material     | Steel                                                          |
| Finish/Coating   | Phosphate                                                      |
| Wrench Size      | 15"                                                            |
| Brand            | Kennedy                                                        |