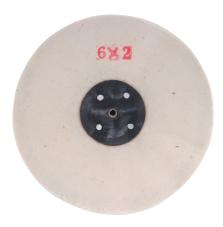

## York 150x50mm (6x2) OPEN TYPE EXTRA SOFT POLISHING MOP

Extra Soft For use on plastics but are also suitable for gold and silver. Soft material is unsuitable for steel, stainless and non-ferrous metals. Performs well with a medium pressure and our synthetic gloss polishing bars.

| Specifications | Details               |
|----------------|-----------------------|
| Hardness       | Extra Soft            |
| Product Number | B03B6060280           |
| Diameter       | 150 mm                |
| Weight         | 1                     |
| For Use On     | Gold, Plastic, Silver |
| SKU            | YRK2474160GTSK        |
| Width          | 50 mm                 |
| Mop Type       | Open                  |
| Brand          | York                  |