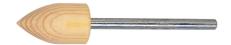

## **Engis 6x12mm FELT CONES**

Spindle diameter: 1/8" except\* 1/4". 3mm shank available on request.

| Specifications | Details        |
|----------------|----------------|
| Material       | Felt           |
| Product Type   | Cones          |
| Weight         | 1              |
| Head Length    | 12.0 mm        |
| Product Number | F007           |
| SKU            | ENG2572600GTSA |
| Shape          | Conical        |
| Head Diameter  | 6.0 mm         |
| Brand          | Engis          |