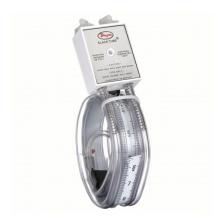

## DWYER Analog Manometer | Range -60 to 60 in wc | Flex U-Tube | 50 psi Max. | 130°F Max Op Temp | Green

These portable manometers have a flexible u-shaped tube that unrolls when in use, but goes slack and can be easily rolled up for storage when not in use. They keep an eye on the static pressure in filters and ducts. These portable manometers are used for on-the-spot inspections in laboratories and specific HVAC applications where it is necessary to monitor the flow of air.

| Specifications | Details |
|----------------|---------|
|                | X       |

Pressure Range

-60 in wc to 60 in wc

P.O Box 25898 Sharjah Phone : 06-5436933/06-5436733 E-Mail : gentech@eim.ae United Arab Emirates Fax : 06-5437077 Website : www.generaltech.ae