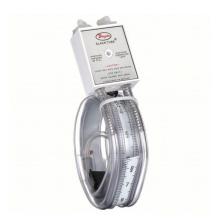

## DWYER Analog Manometer | Range -6 to 6 in wc | Flex U-Tube | 50 psi Max. | 130°F Max Op Temp | Green

These portable manometers have a flexible u-shaped tube that unrolls when in use, but goes slack and can be easily rolled up for storage when not in use. They keep an eye on the static pressure in filters and ducts. These portable manometers are used for on-the-spot inspections in laboratories and specific HVAC applications where it is necessary to monitor the flow of air.

| Specifications | Details             |
|----------------|---------------------|
| Pressure Range | -6 in wc to 6 in wc |

P.O Box 25898 Sharjah Phone : 06-5436933/06-5436733 E-Mail : gentech@eim.ae United Arab Emirates Fax : 06-5437077 Website : www.generaltech.ae