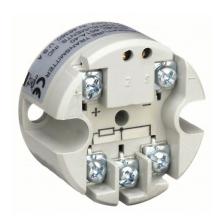

## DWYER Temperature Transducer $\mid$ Range 32 to 212 Degrees F $\mid$ 10 to 32V DC, 651 $\mid$ Pt100 RTD, 4 to 20mA DC $\mid$ Screw Terminals

These tiny transmitters mount inside of a typical probe-head housing. They monitor temperature changes and send information to a remote monitoring display, control panel, or control room via an attached RTD or thermocouple. They are frequently used in industrial processes where a smaller device is needed.