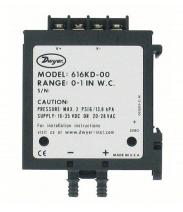

## Differential Transmitter | Range 0 in wc to 2 in wc | For Surface-Mounting | 0 to 10V DC/0 to 5V DC

These differential pressure transmitters are made with a low-profile design for surface mounting and lack an onboard display. They have dual-pressure connections and a screw terminal block for the highand low-pressure sides of a system. They are utilised in HVAC applications like air handler systems, pressure and flow monitoring, filter and fan monitoring, and more. Additionally, they are utilised for fume hood control, cleanrooms, critical environments, and building energy management systems.