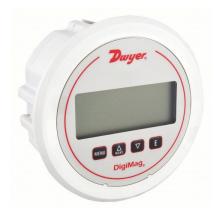

## DWYER Digital Differential Pressure Gauge | Range 0 to 25 in wc | 1/8 in Tubing, Back, LCD | DigiMag DM-1000

These gauges, also referred to as differential flow gauges, measure differential pressure in addition to the flow and velocity of air or gas across a system. They are frequently used to assess filter status, fan control, and static pressures in ducts and buildings because of their high accuracy.

| Specifications        | Details              |
|-----------------------|----------------------|
| Dial Size             | 5[]                  |
| Connection Size       | 1/8"                 |
| Operating Temperature | 0° to 140°F          |
| Casing material:      | Glass Filled Plastic |
| Range                 | 0 to 25 in wc        |