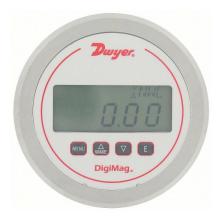

## DWYER Digital Differential Pressure Gauge | Range 0 to 2 in wc | 1/8 in Tubing, Back, Round | DigiMag DM-1000,

These gauges, also referred to as differential flow gauges, measure differential pressure in addition to the flow and velocity of air or gas across a system. They are frequently used to assess filter status, fan control, and static pressures in ducts and buildings because of their high accuracy.

| Specifications        | Details              |
|-----------------------|----------------------|
| Range                 | 0 to 2 in wc         |
| Dial Size             | 5[]                  |
| Connection Size       | 1/8"                 |
| Operating Temperature | 0° to 140°F          |
| Casing material:      | Glass Filled Plastic |