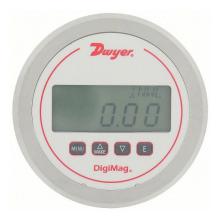

## DWYER Digital Differential Pressure Gauge | Range 0 to 1 in wc | 1/8 in Tubing, Back, Round | DigiMag DM-1000,

These gauges, also referred to as differential flow gauges, measure differential pressure in addition to the flow and velocity of air or gas across a system. They are frequently used to assess filter status, fan control, and static pressures in ducts and buildings because of their high accuracy.

| Specifications        | Details              |
|-----------------------|----------------------|
| Connection Size       | 1/8"                 |
| Dial Size             | 5â <sub>□□</sub>     |
| Range                 | 0 to 1 in wc         |
| Casing material:      | Glass Filled Plastic |
| Operating Temperature | 0° to 140°F          |