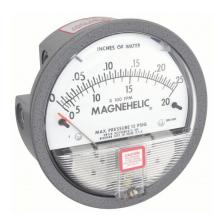

## DWYER Differential Pressure Gauge $\mid$ 0 to 0.25 in wc $\mid$ 1/8 in NPT Female $\mid$ Dual Single-Side or Back $\mid$ With Air velocity

These gauges are employed in situations where the static system pressure is lower. To measure air velocity in a system using pitot tubes, they have a dual-scale that measures in. wc (inches of water column) and ft/minute. In applications such as blowers and exhaust systems, where it is crucial to monitor the velocity of gas through the system, these gauges are frequently used with air and noncorrosive gases.

| Specifications   | Details         |
|------------------|-----------------|
| Dial Size        | 4               |
| Connection Size  | 1/8"            |
| Casing material: | Aluminum        |
| Туре             | NPT             |
| Accuracy         | ±2.0%           |
| Pressure Range   | 0 to 0.25 in wc |