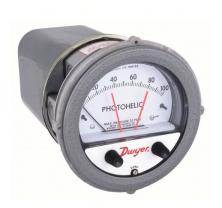

## DWYER Differential Pressure Gauge & Switch | 0 to 100 in wc | 1/8 in NPT Female | Single-Side, DPDT,

These gauges measure the positive or negative differential pressure of air and compatible gases and are utilised in applications with lower total static system pressure. These gauges—also known as differential pressure switches—measure and control the static pressure—either negative or positive—of air and compatible gases, enabling monitoring and switching to be carried out by a single instrument. Air conditioning, lab exhaust systems, clean rooms, and glove boxes are examples of typical applications.

| Specifications   | Details        |
|------------------|----------------|
| Pressure Range   | 0 to 100 in wc |
| Accuracy         | ±2.00%         |
| Dial Size        | 4              |
| Connection Size  | 1/8"           |
| Casing material: | Plastic        |
| Туре             | NPT            |