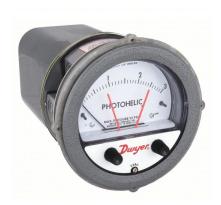

## DWYER Differential Pressure Gauge & Switch | Range 0 to 3 in wc | 1/8 in NPT Female | Single-Side, DPDT,

These gauges measure the positive or negative differential pressure of air and compatible gases and are utilised in applications with lower total static system pressure. These gauges—also known as differential pressure switches—measure and control the static pressure—either negative or positive—of air and compatible gases, enabling monitoring and switching to be carried out by a single instrument. Air conditioning, lab exhaust systems, clean rooms, and glove boxes are examples of typical applications.

| Specifications   | Details      |
|------------------|--------------|
| Туре             | NPT          |
| Casing material: | Plastic      |
| Connection Size  | 1/8"         |
| Dial Size        | 4[]          |
| Pressure Range   | 0 to 3 in wc |
| Accuracy         | ±2.00%       |