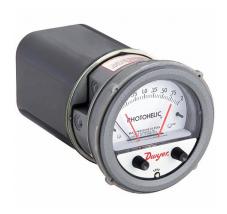

## DWYER Differential Pressure Gauge & Switch | Range 0 to 2 in wc | 1/8 in NPT Female | Single-Side, DPDT,

These gauges measure the positive or negative differential pressure of air and compatible gases and are utilised in applications with lower total static system pressure. These gauges—also known as differential pressure switches—measure and control the static pressure—either negative or positive—of air and compatible gases, enabling monitoring and switching to be carried out by a single instrument. Air conditioning, lab exhaust systems, clean rooms, and glove boxes are examples of typical applications.

| Specifications   | Details      |
|------------------|--------------|
| Pressure Range   | 0 to 2 in wc |
| Accuracy         | ±2.00%       |
| Dial Size        | 4            |
| Connection Size  | 1/8"         |
| Casing material: | Plastic      |
| Туре             | NPT          |