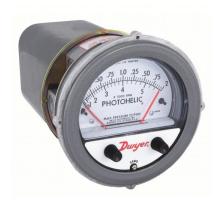

## DWYER Differential Pressure Gauge & Switch | Range 0 to 2 in wc | 1/8 in NPT Female | Side Single-Side, DPDT,

These gauges measure the positive or negative differential pressure of air and compatible gases and are utilised in applications with lower total static system pressure. These gauges—also known as differential pressure switches—measure and control the static pressure—either negative or positive—of air and compatible gases, enabling monitoring and switching to be carried out by a single instrument. Air conditioning, lab exhaust systems, clean rooms, and glove boxes are examples of typical applications.

| Specifications   | Details      |
|------------------|--------------|
| Pressure Range   | 0 to 2 in wc |
| Accuracy         | ±2.00%       |
| Dial Size        | 4            |
| Connection Size  | 1/8"         |
| Casing material: | Plastic      |
| Туре             | NPT          |