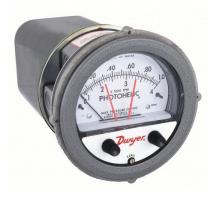

## DWYER Differential Pressure Gauge & Switch | Range 0 to 1 in wc | 1/8 in NPT Female | Side Single-Side, DPDT,

These gauges measure the positive or negative differential pressure of air and compatible gases and are utilised in applications with lower total static system pressure. These gauges—also known as differential pressure switches—measure and control the static pressure—either negative or positive—of air and compatible gases, enabling monitoring and switching to be carried out by a single instrument. Air conditioning, lab exhaust systems, clean rooms, and glove boxes are examples of typical applications.

| Specifications   | Details      |
|------------------|--------------|
| Pressure Range   | 0 to 1 in wc |
| Dial Size        | 4[]          |
| Accuracy         | ±2.00%       |
| Connection Size  | 1/8"         |
| Casing material: | Plastic      |
| Туре             | NPT          |