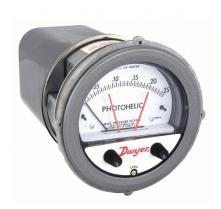

## DWYER Differential Pressure Gauge & Switch | Range 0 to 0.25 in wc | 1/8 in NPT Female | Single-Side, DPDT,

These gauges measure the positive or negative differential pressure of air and compatible gases and are utilised in applications with lower total static system pressure. These gauges—also known as differential pressure switches—measure and control the static pressure—either negative or positive—of air and compatible gases, enabling monitoring and switching to be carried out by a single instrument. Air conditioning, lab exhaust systems, clean rooms, and glove boxes are examples of typical applications.

| Specifications   | Details         |
|------------------|-----------------|
| Туре             | NPT             |
| Casing material: | Plastic         |
| Connection Size  | 1/8"            |
| Dial Size        | 4               |
| Accuracy         | ±4.00%          |
| Pressure Range   | 0 to 0.25 in wc |