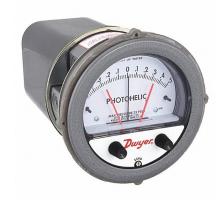

UAE

Email: mathews@generaltechuae.com Tel: +971 (0) 2 550 7702

Fax: +971 (0) 2 550 7706

SAUDI

Mathews@generaltechsaudi.com

Tel: +966 (0) 3 834 4264 Fax: +966 3 834 4538

DWYER Differential Pressure Gauge & Switch Range 0.5 to 0 to 0.5 in wc  $\mid$  1/8 in NPT Female  $\mid$  Single-Side, DPDT, 4" Dial

These gauges measure the positive or negative differential pressure of air and compatible gases and are utilised in applications with lower total static system pressure. These gauges—also known as differential pressure switches—measure and control the static pressure—either negative or positive—of air and compatible gases, enabling monitoring and switching to be carried out by a single instrument. Air conditioning, lab exhaust systems, clean rooms, and glove boxes are examples of typical applications.

| Specifications   | Details               |
|------------------|-----------------------|
| Pressure Range   | 0.5 to 0 to 0.5 in wc |
| Accuracy         | ±2.00%                |
| Dial Size        | 4                     |
| Connection Size  | 1/8"                  |
| Casing material: | Plastic               |
| Туре             | NPT                   |