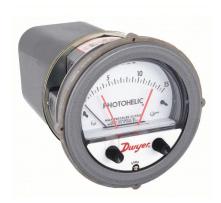

DWYER Differential Pressure Gauge & Switch | Range 0 to 15 psi | 1/8 in NPT Female | Single-Side, DPDT,

These gauges measure the positive or negative differential pressure of air and compatible gases and are utilised in applications with lower total static system pressure. These gauges—also known as differential pressure switches—measure and control the static pressure—either negative or positive—of air and compatible gases, enabling monitoring and switching to be carried out by a single instrument. Air conditioning, lab exhaust systems, clean rooms, and glove boxes are examples of typical applications.

| Specifications   | Details     |
|------------------|-------------|
| Туре             | NPT         |
| Casing material: | Plastic     |
| Connection Size  | 1/8"        |
| Dial Size        | 4[]         |
| Accuracy         | ±2.00%      |
| Pressure Range   | 0 to 15 psi |