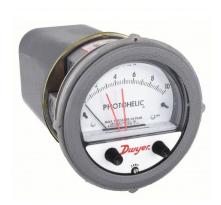

## DWYER Differential Pressure Gauge & Switch | Range 0 to 10 psi | 1/8 in NPT Female | Single-Side, DPDT

These gauges measure the positive or negative differential pressure of air and compatible gases and are utilised in applications with lower total static system pressure. These gauges—also known as differential pressure switches—measure and control the static pressure—either negative or positive—of air and compatible gases, enabling monitoring and switching to be carried out by a single instrument. Air conditioning, lab exhaust systems, clean rooms, and glove boxes are examples of typical applications.

| Specifications   | Details     |
|------------------|-------------|
| Туре             | NPT         |
| Casing material: | Plastic     |
| Pressure Range   | 0 to 10 psi |
| Accuracy         | ±2.00%      |
| Dial Size        | 4           |
| Connection Size  | 1/8"        |