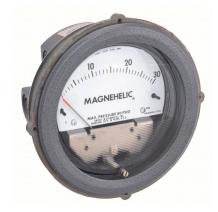

## DWYER Differential Pressure Gauge | Range 0 to 30 psid | 1/8 in NPT Female | Dual Single-Side or Back

The total static system pressure for which these gauges are intended to be used is lower. They gauge and display the pressure difference between air and compatible gases or liquids. In hospital and temporary units as well as isolation environments, the gauges are frequently used to measure pressure.

| Specifications   | Details      |
|------------------|--------------|
| Pressure Range   | 0 to 30 psid |
| Accuracy         | ±2.0%        |
| Dial Size        | 4[]          |
| Connection Size  | 1/8"         |
| Casing material: | Aluminum     |
| Туре             | NPT          |