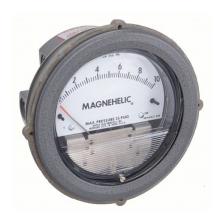

## DWYER Differential Pressure Gauge | Range 0 to 10 psid | 1/8 in NPT Female | Dual Single-Side or Back

The total static system pressure for which these gauges are intended to be used is lower. They gauge and display the pressure difference between air and compatible gases or liquids. In hospital and temporary units as well as isolation environments, the gauges are frequently used to measure pressure.

| Specifications   | Details      |
|------------------|--------------|
| Pressure Range   | 0 to 10 psid |
| Accuracy         | ±2.0%        |
| Dial Size        | 4            |
| Connection Size  | 1/8"         |
| Casing material: | Aluminum     |
| Туре             | NPT          |