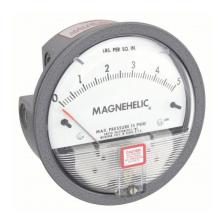

## DWYER Differential Pressure Gauge | Range 0 to 5 psid | 1/8 in NPT Female | Dual Single-Side or Back

The total static system pressure for which these gauges are intended to be used is lower. They gauge and display the pressure difference between air and compatible gases or liquids. In hospital and temporary units as well as isolation environments, the gauges are frequently used to measure pressure.

| Specifications   | Details     |
|------------------|-------------|
| Pressure Range   | 0 to 5 psid |
| Accuracy         | ±2.0%       |
| Dial Size        | $4\Box$     |
| Connection Size  | 1/8"        |
| Casing material: | Aluminum    |
| Туре             | NPT         |