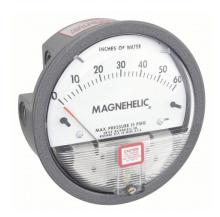

## DWYER Differential Pressure Gauge | Range 0 to 60 in wc | 1/8 in NPT Female | Dual Single-Side or Back

The total static system pressure for which these gauges are intended to be used is lower. They gauge and display the pressure difference between air and compatible gases or liquids. In hospital and temporary units as well as isolation environments, the gauges are frequently used to measure pressure.

| Specifications   | Details       |
|------------------|---------------|
| Pressure Range   | 0 to 60 in wc |
| Accuracy         | ±2.0%         |
| Dial Size        | $4\Box$       |
| Connection Size  | 1/8"          |
| Casing material: | Aluminum      |
| Туре             | NPT           |