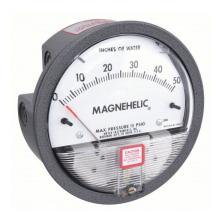

## DWYER Differential Pressure Gauge | Range 0 to 50 in wc | 1/8 in NPT Female | Dual Single-Side or Back

The total static system pressure for which these gauges are intended to be used is lower. They gauge and display the pressure difference between air and compatible gases or liquids. In hospital and temporary units as well as isolation environments, the gauges are frequently used to measure pressure.

| Specifications Details       |  |
|------------------------------|--|
| Pressure Range 0 to 50 in wc |  |
| Accuracy ±2.0%               |  |
| Dial Size 4"                 |  |
| Connection Size 1/8"         |  |
| Casing material: Aluminum    |  |
| Type NPT                     |  |