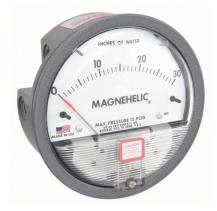

## DWYER Differential Pressure Gauge | Range 0 to 30 in wc | 1/8 in NPT Female | Dual Single-Side or Back

The total static system pressure for which these gauges are intended to be used is lower. They gauge and display the pressure difference between air and compatible gases or liquids. In hospital and temporary units as well as isolation environments, the gauges are frequently used to measure pressure.

| Specifications   | Details       |
|------------------|---------------|
| Pressure Range   | 0 to 30 in wc |
| Accuracy         | ±2.0%         |
| Dial Size        | 4[]           |
| Connection Size  | 1/8"          |
| Casing material: | Aluminum      |
| Туре             | NPT           |