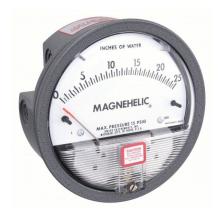

## DWYER Differential Pressure Gauge | Range 0 to 25 in wc | 1/8 in NPT Female | Dual Single-Side or Back

The total static system pressure for which these gauges are intended to be used is lower. They gauge and display the pressure difference between air and compatible gases or liquids. In hospital and temporary units as well as isolation environments, the gauges are frequently used to measure pressure.

| Details       |
|---------------|
| 0 to 25 in wc |
| ±2.0%         |
| 4             |
| 1/8"          |
| Aluminum      |
| NPT           |
|               |

P.O Box 25898 Sharjah Phone : 06-5436933/06-5436733 E-Mail : gentech@eim.ae United Arab Emirates Fax : 06-5437077 Website : www.generaltech.ae