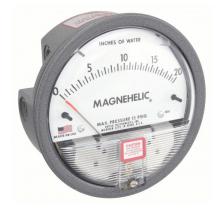

## DWYER Differential Pressure Gauge | Range 0 to 20 in wc | 1/8 in NPT Female | Dual Single-Side or Back

The total static system pressure for which these gauges are intended to be used is lower. They gauge and display the pressure difference between air and compatible gases or liquids. In hospital and temporary units as well as isolation environments, the gauges are frequently used to measure pressure.

| Specifications   | Details       |
|------------------|---------------|
| Туре             | NPT           |
| Connection Size  | 1/8 "         |
| Casing material: | Aluminum      |
| Dial Size        | 40            |
| Accuracy         | ±2.0%         |
| Pressure Range   | 0 to 20 in wc |