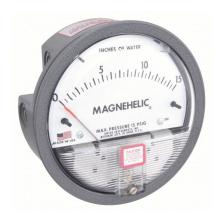

## DWYER Differential Pressure Gauge | Range 0 to 15 in wc | 1/8 in NPT Female | Dual Single-Side or Back

The total static system pressure for which these gauges are intended to be used is lower. They gauge and display the pressure difference between air and compatible gases or liquids. In hospital and temporary units as well as isolation environments, the gauges are frequently used to measure pressure.

| Specifications   | Details       |
|------------------|---------------|
| Туре             | NPT           |
| Casing material: | Aluminum      |
| Connection Size  | 1/8"          |
| Dial Size        | 4[]           |
| Accuracy         | ±2.0%         |
| Pressure Range   | 0 to 15 in wc |