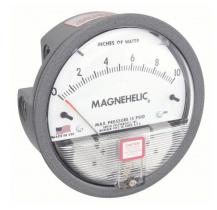

## DWYER Differential Pressure Gauge | Range 0 to 10 in wc | 1/8 in NPT Female | Dual Single-Side or Back

The total static system pressure for which these gauges are intended to be used is lower. They gauge and display the pressure difference between air and compatible gases or liquids. In hospital and temporary units as well as isolation environments, the gauges are frequently used to measure pressure.

| Specifications   | Details       |
|------------------|---------------|
| Туре             | NPT           |
| Casing material: | Aluminum      |
| Connection Size  | 1/8"          |
| Dial Size        | 4             |
| Accuracy         | ±2.0%         |
| Pressure Range   | 0 to 10 in wc |