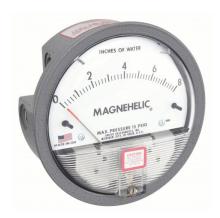

## DWYER Differential Pressure Gauge | Range 0 to 8 in wc | 1/8 in NPT Female | Dual Single-Side or Back

The total static system pressure for which these gauges are intended to be used is lower. They gauge and display the pressure difference between air and compatible gases or liquids. In hospital and temporary units as well as isolation environments, the gauges are frequently used to measure pressure.

| Specifications   | Details      |
|------------------|--------------|
| Pressure Range   | 0 to 8 in wc |
| Accuracy         | ±2.0%        |
| Dial Size        | $4\Box$      |
| Connection Size  | 1/8"         |
| Casing material: | Aluminum     |
| Туре             | NPT          |